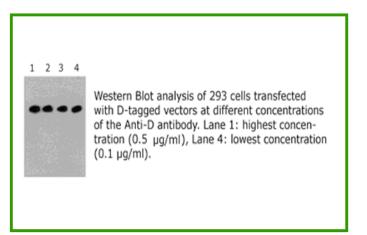

## **Applications**

WB, IS,IFand IP. Optimal working dilutions should be determined experimentally by the investigator. Prepare working dilution immediately before use. Suggested starting dilutions are as follows: Western Blot at dilutions of 1:2000. Immunoprecipitation and immunostaining at dilutions of 1:200.